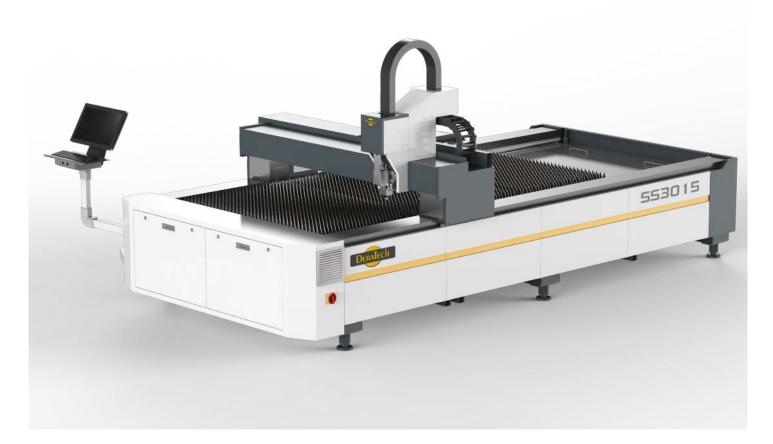

## Future S Single Table Fiber Laser Cutting Machine

Future S series is a single-table laser cutting machine with an overall compact size. Compared with the previous large table laser cutting machine with exchange table, it has obvious advantages of size and space, and is suitable for "small and fast" type of processing.