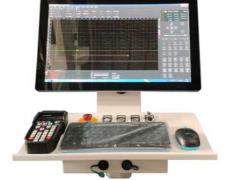

#### Weihong NcStudio-V15 CNC System

High speed and high precision, easy and intuitive. Real-time display of cutting status, showing the current position, through the system can quickly switch a variety of cutting auxiliary gases.