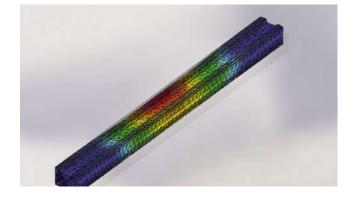

#### Aviation Level Special Formed Aluminum Beam

Adopting lightweight design concept and finite element optimization analysis, the dynamic performance is good. The beam base and Z-axis slide plate adopts high-strength cast aluminum integrated molding design, which is lightweight, compact, high-precision, and quick-response.